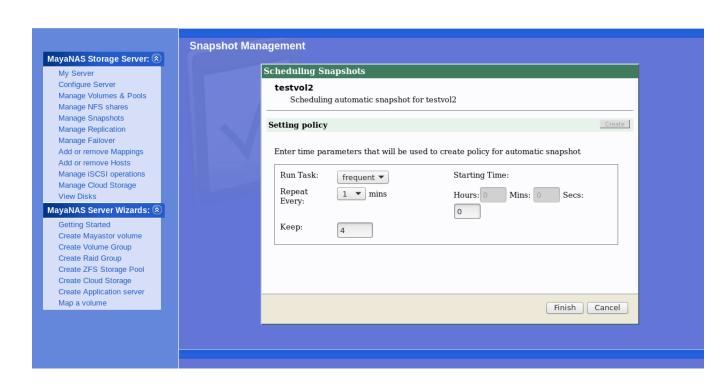

## **Snapshot Policy**

Manage your snapshots by scheduling automatic snapshot creation and retention base on policy detailed below

- 1. Select the **Volume** by clicking on checkbox.
- 2. Click Schedule button to define a new policy or modify existing policy if any