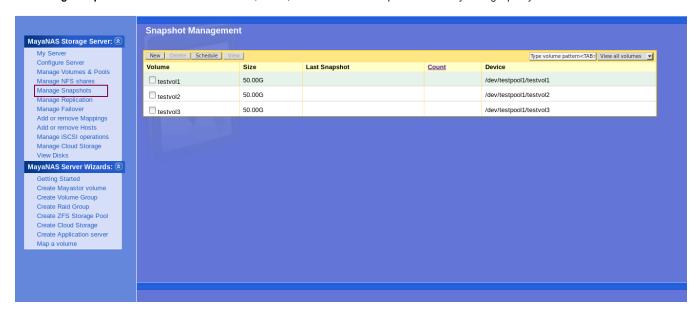

## **Snapshot Management**

Use Manage Snapshots from sidebar menu to create, delete, view or automate snapshot creation by setting a policy.

## Manual Snapshot

To create one time manual snapshot

- 1. Select the Volume by clicking on checkbox.
- 2. Click **New** button and accept the suggested name or enter your own snapshot name.